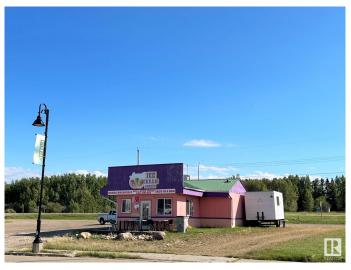

#### \$119,900

0 Bedroom, 0.00 Bathroom, Retail on 0.00 Acres

Wildwood\_YELL, Wildwood, AB

Welcome to a Nostalgic Journey Back in Time! This Thriving Retro Diner & Ice Cream Shop is an Instant Classic With Vibrant Colours & Vintage Memorabilia Adorning Every Corner. Included With This Beloved Establishment Comes Existing Dining Room Furniture, **Commercial Appliances Including Coolers &** Freezers, an Industrial Air Conditioner, Storage Cabinets & Shelves Plus Miscellaneous Kitchenware & all the Necessary Equipment to Allow a Seamless Transition. Situated in a Prime Location With Excellent Visibility & Lots of Parking, This Charming Spot is Just Over an Hour From Edmonton & Less Than an Hour to Edson. If You Have Ever Dreamed of Owning a Retro Diner & Ice Cream Shop, This is Your Chance to Make it a Reality! Don't Miss Out on a Once in a Lifetime Opportunity – This Rare Gem Will Not Last Long!