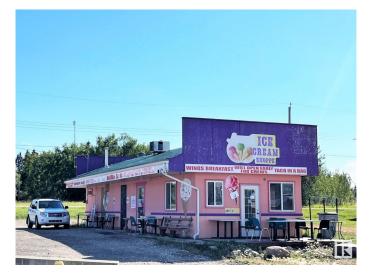

#### \$119,900

0 Bedroom, 0.00 Bathroom, Retail on 0.00 Acres

Wildwood\_YELL, Wildwood, AB

Welcome to a Nostalgic Journey Back in Time! This Thriving Retro Diner & Ice Cream Shop is an Instant Classic With Vibrant Colours & Vintage Memorabilia Adorning Every Corner. Included With This Beloved Establishment Comes Existing Dining Room Furniture, **Commercial Appliances Including Coolers &** Freezers, an Industrial Air Conditioner, Storage Cabinets & Shelves Plus Miscellaneous Kitchenware & all the Necessary Equipment to Allow a Seamless Transition. Situated in a Prime Location With Excellent Visibility & Lots of Parking, This Charming Spot is Just Over an Hour From Edmonton & Less Than an Hour to Edson. If You Have Ever Dreamed of Owning a Retro Diner & Ice Cream Shop, This is Your Chance to Make it a Reality! Don't Miss Out on a Once in a Lifetime Opportunity – This Rare Gem Will Not Last Long!