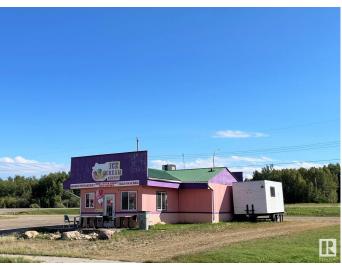

#### \$119,900

0 Bedroom, 0.00 Bathroom, Retail on 0.00 Acres

Wildwood\_YELL, Wildwood, AB

Welcome to a Nostalgic Journey Back in Time! This Thriving Retro Diner & Ice Cream Shop is an Instant Classic With Vibrant Colours & Vintage Memorabilia Adorning Every Corner. Included With This Beloved Establishment Comes Existing Dining Room Furniture, **Commercial Appliances Including Coolers &** Freezers, an Industrial Air Conditioner, Storage Cabinets & Shelves Plus Miscellaneous Kitchenware & all the Necessary Equipment to Allow a Seamless Transition. Situated in a Prime Location With Excellent Visibility & Lots of Parking, This Charming Spot is Just Over an Hour From Edmonton & Less Than an Hour to Edson. If You Have Ever Dreamed of Owning a Retro Diner & Ice Cream Shop, This is Your Chance to Make it a Reality! Don't Miss Out on a Once in a Lifetime Opportunity – This Rare Gem Will Not Last Long!