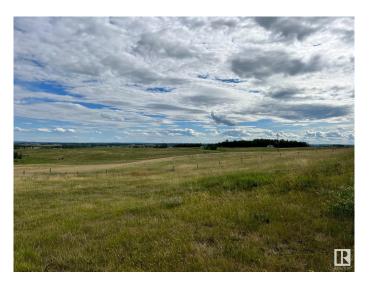

## \$250,000

0 Bedroom, 0.00 Bathroom, Rural on 12.85 Acres

None, Rural Lac Ste. Anne County, AB

12.85 Acres Out of Sub-Division - Services ON property - Drilled Well, Septic Tank & Field, Natural Gas & Power - w/ Breathtakingly Incredible Panoramic Southern Views. Ideal to build home w/ lots of south facing windows - Walk Out design potential. 8km to Mayerthorpe. From Highway 18 - South on Rge Rd 81 only 2.5km (gravel). Fenced & Cross fenced. Zoned Country Residential Ranch (CRR).