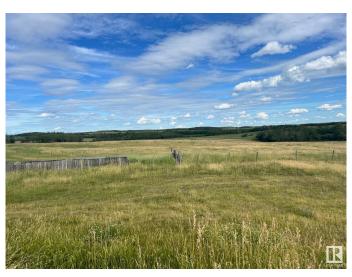

## \$250,000

0 Bedroom, 0.00 Bathroom, Rural on 12.85 Acres

None, Rural Lac Ste. Anne County, AB

12.85 Acres Out of Sub-Division - Services ON property - Drilled Well, Septic Tank & Field, Natural Gas & Power - w/ Breathtakingly Incredible Panoramic Southern Views. Ideal to build home w/ lots of south facing windows - Walk Out design potential. 8km to Mayerthorpe. From Highway 18 - South on Rge Rd 81 only 2.5km (gravel). Fenced & Cross fenced. Zoned Country Residential Ranch (CRR).

Interior

Heating Natural Gas

**Exterior** 

Exterior Features Cross Fenced, Fenced, Hillside, Rolling Land