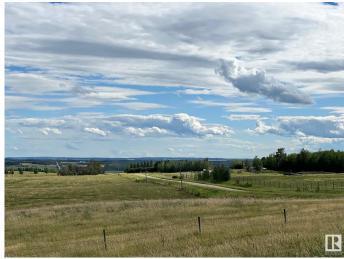

## \$250,000

0 Bedroom, 0.00 Bathroom, Rural on 12.85 Acres

None, Rural Lac Ste. Anne County, AB

12.85 Acres Out of Sub-Division - Services ON property - Drilled Well, Septic Tank & Field, Natural Gas & Power - w/ Breathtakingly Incredible Panoramic Southern Views. Ideal to build home w/ lots of south facing windows - Walk Out design potential. 8km to Mayerthorpe. From Highway 18 - South on Rge Rd 81 only 2.5km (gravel). Fenced & Cross fenced. Zoned Country Residential Ranch (CRR).