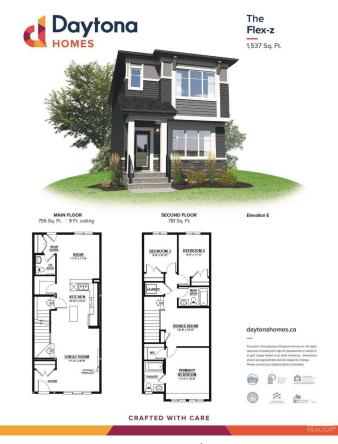

### \$489,963

3 Bedroom, 2.50 Bathroom, 1,523 sqft Single Family on 0.00 Acres

The Orchards At Ellerslie, Edmonton, AB

Welcome to your dream home in The Orchards at Ellerslie, a vibrant and picturesque community in South Edmonton! This stunning new build offers 3 spacious bedrooms, 2.5 bathrooms, and a separate side entrance, making it perfect for growing families or future legal suite. Nestled in a naturally beautiful area, The Orchards is defined by its fruit trees, colorful blossoms, and oversized green spaces. Residents enjoy exclusive access to a private club with a recreation center, spray park, and picnic area, making it a haven for family fun. Tree-lined walkways and parks offer the perfect backdrop for outdoor activities, while the rich architectural details and affordable pricing make this one of south Edmonton's most sought-after communities. Don't miss out on this perfect blend of style, space, and location!

# **Essential Information**

MLS® # E4416225

Price \$489,963

Bedrooms 3

Bathrooms 2.50

Full Baths 2

Half Baths 1

Square Footage 1,523