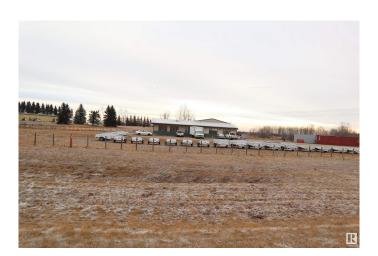

## \$719,000

0 Bedroom, 0.00 Bathroom, Industrial on 0.00 Acres

None, Rural Leduc County, AB

Commercial Building on 12.8 acres Located very close to Genesee. Just off pavement Zoned Highway Commercial District. Within this 4443 sq/ft building is a 49'x38' shop with 2 overhead doors, Retail space, Living space with a Full Kitchen, Bedrooms, Livingroom and More! Yard site is developed to accommodate heavy trucks and machinery. Great visibility from highway for traffic passing by.