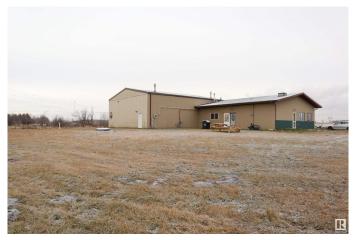

## \$719,000

0 Bedroom, 0.00 Bathroom, Industrial on 0.00 Acres

None, Rural Leduc County, AB

Commercial Building on 12.8 acres Located very close to Genesee. Just off pavement Zoned Highway Commercial District. Within this 4443 sq/ft building is a 49'x38' shop with 2 overhead doors, Retail space, Living space with a Full Kitchen, Bedrooms, Livingroom and More! Yard site is developed to accommodate heavy trucks and machinery. Great visibility from highway for traffic passing by.