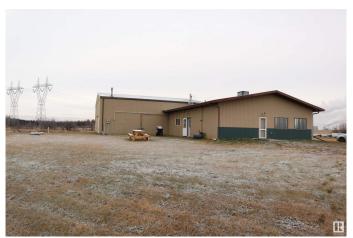

## \$719,000

0 Bedroom, 0.00 Bathroom, Industrial on 0.00 Acres

None, Rural Leduc County, AB

Commercial Building on 12.8 acres Located very close to Genesee. Just off pavement Zoned Highway Commercial District. Within this 4443 sq/ft building is a 49'x38' shop with 2 overhead doors, Retail space, Living space with a Full Kitchen, Bedrooms, Livingroom and More! Yard site is developed to accommodate heavy trucks and machinery. Great visibility from highway for traffic passing by.