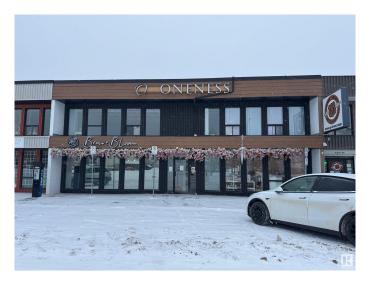

### \$0

0 Bedroom, 0.00 Bathroom, Office on 0.00 Acres

Queen Mary Park, Edmonton, AB

1,440 SF private retail/office/medical wellness suite within the Oneness Centre. Previous used as a retail bridal shop. Features a large open showroom or office space, with large private offices. Synergize with other medical and holistic uses! The centre has common washrooms and lobby/waiting area. \$2,500 per month includes rent, operating costs and utilities! Located above the popular Brew & Bloom!