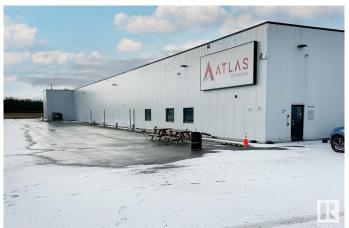

## \$1,650,000

0 Bedroom, 0.00 Bathroom, Industrial on 0.00 Acres

Lac Ste Anne, Rural Lac Ste. Anne County, AB

This 146.83-acre property, featuring a 37,320 sq. ft. building, is perfectly suited for agricultural operations or can be repurposed for light industrial use. Built in 2018, the facility boasts modern construction, offering reduced maintenance costs for future owners. The upgraded electrical service includes large-capacity capabilities with multiple subpanels and transformers to support heavy power operations, with specific capacities. Additionally, the property includes 140 acres of farmland, providing potential for subdivision and resale.