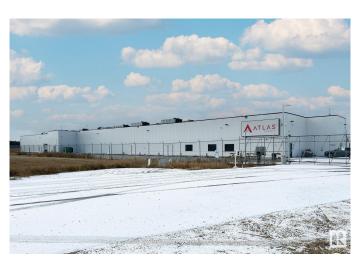

## \$1,650,000

0 Bedroom, 0.00 Bathroom, Industrial on 0.00 Acres

Lac Ste Anne, Rural Lac Ste. Anne County, AB

This 146.83-acre property, featuring a 37,320 sq. ft. building, is perfectly suited for agricultural operations or can be repurposed for light industrial use. Built in 2018, the facility boasts modern construction, offering reduced maintenance costs for future owners. The upgraded electrical service includes large-capacity capabilities with multiple subpanels and transformers to support heavy power operations, with specific capacities. Additionally, the property includes 140 acres of farmland, providing potential for subdivision and resale.