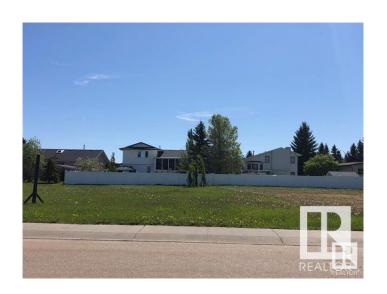

### \$79,500

0 Bedroom, 0.00 Bathroom, Single Family on 0.00 Acres

Westlock, Westlock, AB

This 8,121 square foot lot is just in the north block of Westlock Elementary School. You can see the open field of the school yard from the front door and you can watch the kids walk to school. No rear alley means no one sneaks into your back yard. Close to school and minutes to downtown and walking distance to Apollo Restaurant and convenience store.