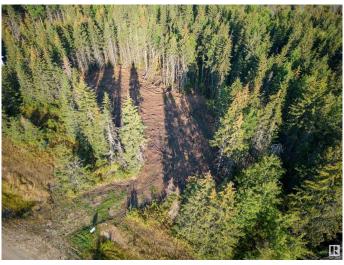

### \$99,888

0 Bedroom, 0.00 Bathroom, Rural on 2.15 Acres

Tree Farm Estates, Rural Lac Ste. Anne County, AB

Walkout lot on 2.15 ACRES enveloped by Mature Paradise! Build your dream home here. ENJOY acreage living amongst the gorgeous backdrop of nature at its finest. Available for Immediate purchase! Enjoy the breathtaking landscape, and the serenity of extreme privacy! \*Seller is willing to build to suit.

## **Exterior**

Exterior Features Backs Onto Park/Trees, Private Setting