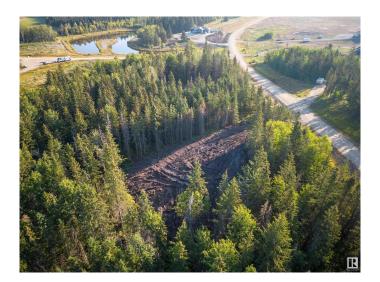

### \$99,888

0 Bedroom, 0.00 Bathroom, Rural on 2.15 Acres

Tree Farm Estates, Rural Lac Ste. Anne County, AB

Walkout lot on 2.15 ACRES enveloped by Mature Paradise! Build your dream home here. ENJOY acreage living amongst the gorgeous backdrop of nature at its finest. Available for Immediate purchase! Enjoy the breathtaking landscape, and the serenity of extreme privacy! \*Seller is willing to build to suit.

## **Exterior**

Exterior Features Backs Onto Park/Trees, Private Setting