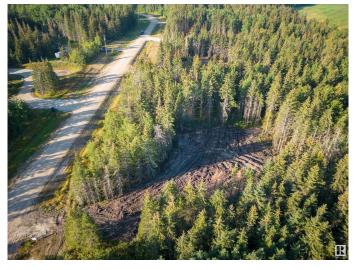

### \$99,888

0 Bedroom, 0.00 Bathroom, Rural on 2.15 Acres

Tree Farm Estates, Rural Lac Ste. Anne County, AB

Walkout lot on 2.15 ACRES enveloped by Mature Paradise! Build your dream home here. ENJOY acreage living amongst the gorgeous backdrop of nature at its finest. Available for Immediate purchase! Enjoy the breathtaking landscape, and the serenity of extreme privacy! \*Seller is willing to build to suit.

## **Exterior**

Exterior Features Backs Onto Park/Trees, Private Setting