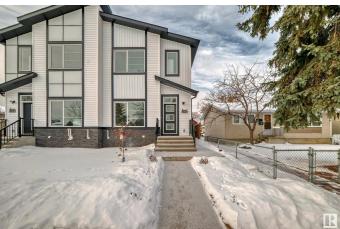

## \$559,000

6 Bedroom, 4.00 Bathroom, 1,716 sqft Single Family on 0.00 Acres

Beacon Heights, Edmonton, AB

This quality-built home features a side entry to a 2-bedroom legal suite, offering a total of 6 bedrooms and 4 full bathrooms. Enjoy quartz countertops throughout and an open-concept main floor with a stunning kitchen, including a stainless steel chimney hood fan, modern tile backsplash, and high-quality cabinetry. The main floor also has a versatile guest room/den and a full 3-piece bathroom. A beautiful glass railing staircase leads to the upper level, which includes a flex room, laundry room, primary bedroom with ensuite, a full bathroom, and 2 additional bedrooms. The exterior is complete with a new fence, patio, double garage, and landscaping, making it ideal for modern living and investment!