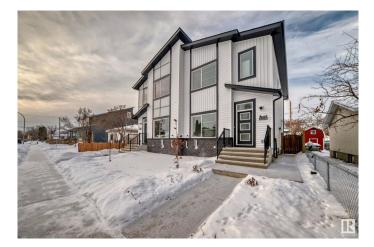

## \$559,000

6 Bedroom, 4.00 Bathroom, 1,716 sqft Single Family on 0.00 Acres

Beacon Heights, Edmonton, AB

This quality-built home features a side entry to a 2-bedroom legal suite, offering a total of 6 bedrooms and 4 full bathrooms. Enjoy quartz countertops throughout and an open-concept main floor with a stunning kitchen, including a stainless steel chimney hood fan, modern tile backsplash, and high-quality cabinetry. The main floor also has a versatile guest room/den and a full 3-piece bathroom. A beautiful glass railing staircase leads to the upper level, which includes a flex room, laundry room, primary bedroom with ensuite, a full bathroom, and 2 additional bedrooms. The exterior is complete with a new fence, patio, double garage, and landscaping, making it ideal for modern living and investment!