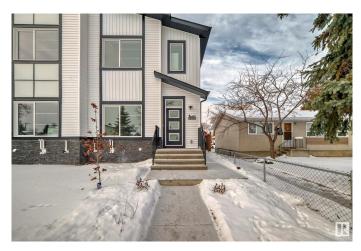

## \$559,000

6 Bedroom, 4.00 Bathroom, 1,716 sqft Single Family on 0.00 Acres

Beacon Heights, Edmonton, AB

This quality-built home features a side entry to a 2-bedroom legal suite, offering a total of 6 bedrooms and 4 full bathrooms. Enjoy quartz countertops throughout and an open-concept main floor with a stunning kitchen, including a stainless steel chimney hood fan, modern tile backsplash, and high-quality cabinetry. The main floor also has a versatile guest room/den and a full 3-piece bathroom. A beautiful glass railing staircase leads to the upper level, which includes a flex room, laundry room, primary bedroom with ensuite, a full bathroom, and 2 additional bedrooms. The exterior is complete with a new fence, patio, double garage, and landscaping, making it ideal for modern living and investment!