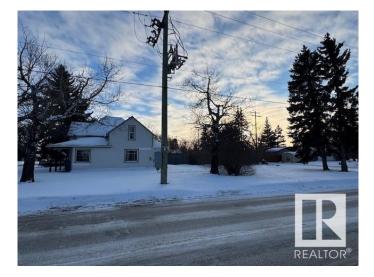

#### \$94,900

0 Bedroom, 0.00 Bathroom, Single Family on 0.00 Acres

East Central, Wetaskiwin, AB

Fantastic opportunity to develop on this corner lot with R2 Zoning, single family or duplex is possible, check with the City of Wetaskiwin. Lot size is generous at 774.7 sq metres. Front and side street with back lane access. Property is Sold "as is where is". The current structure is uninhabitable. (No warranties or representations are being made). No interior pictures are available, unconditional offers only. 30 minutes to International Airport and 45 minutes to Edmonton.

## Exterior

Exterior Features Corner Lot, Flat Site, Golf Nearby, Not Fenced, Public Swimming Pool, Schools, Shopping Nearby