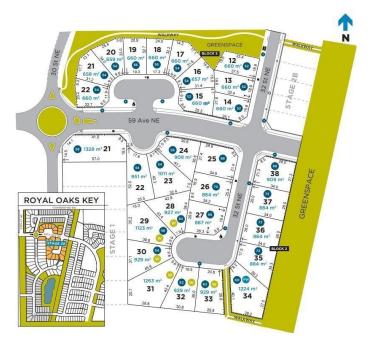

#### \$325,000

0 Bedroom, 0.00 Bathroom, Rural on 0.17 Acres

Royal Oaks\_LEDU, Rural Leduc County, AB

Royal Oaks, a new large lot subdivision with significant development already in place, conveniently located close to South Edmonton Common, Amazon, Airport, Leduc and Beaumont. Build your new dream home on a large pie lot, in walkable neighbourhood with parks, walking trails and green spaces. Lot 32(Frontage)x103(Depth)x104(Rear) GST and landscape deposits may apply.

## **Community Information**

Address 3052 59 Ave Avenue
Area Rural Leduc County
Subdivision Royal Oaks\_LEDU
City Rural Leduc County

County ALBERTA

Province AB

Postal Code T0C 2K0