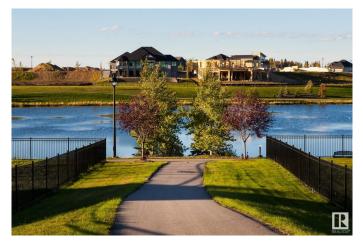

#### \$300,000

0 Bedroom, 0.00 Bathroom, Single Family on 0.00 Acres

Genesis On The Lakes, Stony Plain, AB

STONY PLAIN–LUXURY CORNER LOT ON **GENESIS LAKE-ONE OF A KIND** LOCATION: Welcome to the exclusive and prestigious community of Genesis On The Lake situated in beautiful Stony Plain. This gorgeous 20,380 SqFt corner lot featuring a stunning view of the lake, and green walkway, and is surrounded by beautiful trees. Genesis On The Lake focuses on serenity, offering a 7acre lake with beautiful green space including two ponds and beautiful treed walking trails. This subdivision also offers great amenities such as state of the art car wash, gas station, spa, restaurant, and convenience store which is located 20 min west of Edmonton and to all other major amenities in Stony Plain. Genesis On The Lake is architecturally controlled and select approved builders are available or you can get your own builder of choice. If you have a dream to build on the lake and have your forever home, don't miss this chance to get one of the keystone properties on the lake. (Some photos have been staged or digitally modified.)

### Exterior

Exterior Features Backs Onto Lake, Backs Onto Park/Trees, Corner Lot, Golf Nearby, No Back Lane, Not Fenced, Playground Nearby, Private Setting, Schools, Shopping Nearby, View Lake