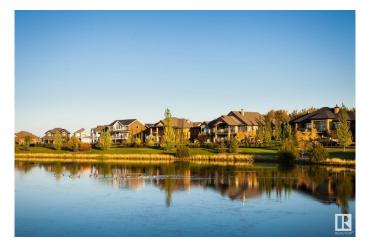

#### \$300,000

0 Bedroom, 0.00 Bathroom, Single Family on 0.00 Acres

Genesis On The Lakes, Stony Plain, AB

STONY PLAIN–LUXURY CORNER LOT ON **GENESIS LAKE-ONE OF A KIND** LOCATION: Welcome to the exclusive and prestigious community of Genesis On The Lake situated in beautiful Stony Plain. This gorgeous 20,380 SqFt corner lot featuring a stunning view of the lake, and green walkway, and is surrounded by beautiful trees. Genesis On The Lake focuses on serenity, offering a 7acre lake with beautiful green space including two ponds and beautiful treed walking trails. This subdivision also offers great amenities such as state of the art car wash, gas station, spa, restaurant, and convenience store which is located 20 min west of Edmonton and to all other major amenities in Stony Plain. Genesis On The Lake is architecturally controlled and select approved builders are available or you can get your own builder of choice. If you have a dream to build on the lake and have your forever home, don't miss this chance to get one of the keystone properties on the lake. (Some photos have been staged or digitally modified.)

### Exterior

Exterior Features Backs Onto Lake, Backs Onto Park/Trees, Corner Lot, Golf Nearby, No Back Lane, Not Fenced, Playground Nearby, Private Setting, Schools, Shopping Nearby, View Lake