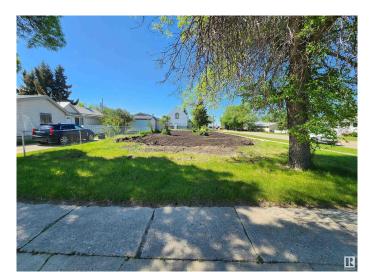

## \$45,000

0 Bedroom, 0.00 Bathroom, Single Family on 0.00 Acres

Tofield, Tofield, AB

Excellent corner lot in Tofield 50' x140'. Fenced on 1 side. Close to Downtown. Tofield offers many amenities including a hospital, schools, health centre, pharmacies, medical clinic, 5 kms of walking trails, ball diamonds, sports arena, Splash Park, rodeo grounds, Churches and more. Only 30 minutes East of Edmonton and on city water. Please note: The town of Tofield is currently offering Tax concessions for 3 years on new builds on vacant lots. Drive a little and save a lot!!

#### **Exterior**

Exterior Features Back Lane, Corner Lot, Level Land, See Remarks