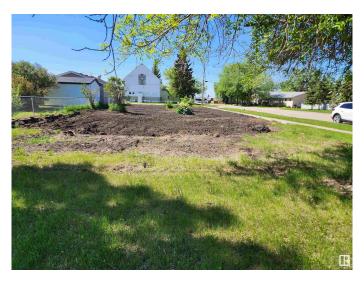

## \$45,000

0 Bedroom, 0.00 Bathroom, Single Family on 0.00 Acres

Tofield, Tofield, AB

Excellent corner lot in Tofield 50' x140'. Fenced on 1 side. Close to Downtown. Tofield offers many amenities including a hospital, schools, health centre, pharmacies, medical clinic, 5 kms of walking trails, ball diamonds, sports arena, Splash Park, rodeo grounds, Churches and more. Only 30 minutes East of Edmonton and on city water. Please note: The town of Tofield is currently offering Tax concessions for 3 years on new builds on vacant lots. Drive a little and save a lot!!

#### **Exterior**

Exterior Features Back Lane, Corner Lot, Level Land, See Remarks