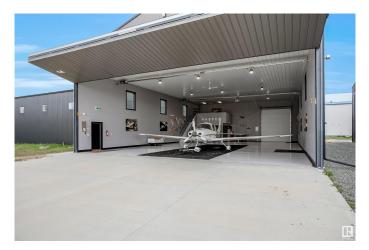

### \$439,000

0 Bedroom, 0.00 Bathroom, Industrial on 0.00 Acres

None, Rural Strathcona County, AB

This one-of-a-kind property is a must-see for aviation lovers, located just minutes from Sherwood Park and Edmonton at Cooking Lake Airport. This modern, private hangar offers unparalleled functionality and comfort. Inside, you'II find a full-sized bathroom with a stand-up shower, a sleek kitchenette, and a spacious upper mezzanineâ€"perfect for relaxing while admiring your plane below. The 43' wide folding overhead door opens directly to the runway, making takeoffs and landings seamless. A 12' wide front door adds versatility, allowing you to bring in vehicles, trailers, or a recreational camper with ease. Whether flying is your passion, your profession, or your way of life, this hangar is designed to meet your every need. Experience the perfect combination of modern design and practicalityâ€"an opportunity like this doesn't come often!