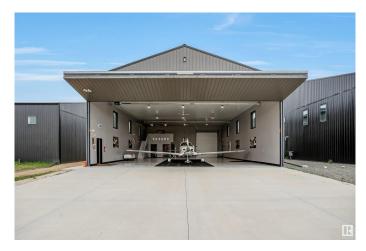

### \$439,000

0 Bedroom, 0.00 Bathroom, Industrial on 0.00 Acres

None, Rural Strathcona County, AB

This one-of-a-kind property is a must-see for aviation lovers, located just minutes from Sherwood Park and Edmonton at Cooking Lake Airport. This modern, private hangar offers unparalleled functionality and comfort. Inside, you'II find a full-sized bathroom with a stand-up shower, a sleek kitchenette, and a spacious upper mezzanineâ€"perfect for relaxing while admiring your plane below. The 43' wide folding overhead door opens directly to the runway, making takeoffs and landings seamless. A 12' wide front door adds versatility, allowing you to bring in vehicles, trailers, or a recreational camper with ease. Whether flying is your passion, your profession, or your way of life, this hangar is designed to meet your every need. Experience the perfect combination of modern design and practicalityâ€"an opportunity like this doesn't come often!