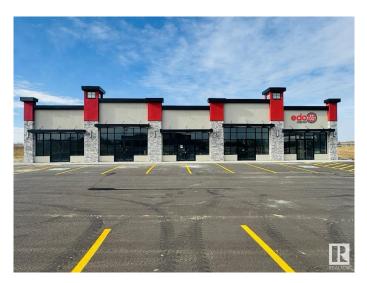

### \$0

0 Bedroom, 0.00 Bathroom, Retail on 0.00 Acres

Lacombe West, Lacombe, AB

Prime Commercial Leasing Opportunity at Midway Centre. Located at the highly visible intersection of Highway 2 and the Highway 12 Overpass in Lacombe, Midway Centre offers an exceptional retail and office space opportunity. Anchored by well-established tenants including Second Cup Coffee, Edo Japan, Esso Gas Station, and a variety of other popular brands, this vibrant plaza attracts high foot traffic and ensures strong visibility for businesses. Available spaces range from 1,142 sqft to 1,274 sqft, with flexible configurations that can be combined to suit your business needs. This is an ideal location for businesses looking to join a dynamic, growing commercial community in a thriving city. Don't miss the chance to establish your business in one of Lacombe's most strategically positioned plazas.