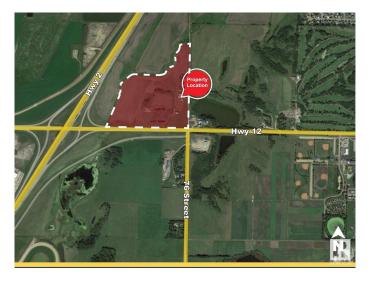

### \$0

0 Bedroom, 0.00 Bathroom, Retail on 0.00 Acres

Lacombe West, Lacombe, AB

Prime Commercial Leasing Opportunity at Midway Centre. Located at the highly visible intersection of Highway 2 and the Highway 12 Overpass in Lacombe, Midway Centre offers an exceptional retail and office space opportunity. Anchored by well-established tenants including Second Cup Coffee, Edo Japan, Esso Gas Station, and a variety of other popular brands, this vibrant plaza attracts high foot traffic and ensures strong visibility for businesses. Available spaces range from 1,142 sqft to 1,274 sqft, with flexible configurations that can be combined to suit your business needs. This is an ideal location for businesses looking to join a dynamic, growing commercial community in a thriving city. Don't miss the chance to establish your business in one of Lacombe's most strategically positioned plazas.

# **Community Information**

| Address     | 7609 Henderson Way |
|-------------|--------------------|
| Area        | Lacombe            |
| Subdivision | Lacombe West       |
| City        | Lacombe            |
| County      | ALBERTA            |
| Province    | AB                 |
| Postal Code | T4L 0K7            |