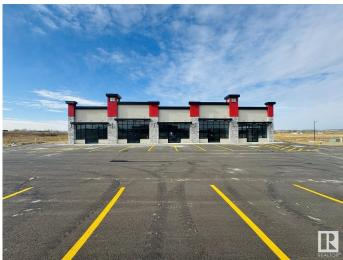

### \$0

0 Bedroom, 0.00 Bathroom, Retail on 0.00 Acres

Lacombe West, Lacombe, AB

Prime Commercial Leasing Opportunity at Midway Centre. Located at the highly visible intersection of Highway 2 and the Highway 12 Overpass in Lacombe, Midway Centre offers an exceptional retail and office space opportunity. Anchored by well-established tenants including Second Cup Coffee, Edo Japan, Esso Gas Station, and a variety of other popular brands, this vibrant plaza attracts high foot traffic and ensures strong visibility for businesses. Available spaces range from 1,142 sqft to 1,274 sqft, with flexible configurations that can be combined to suit your business needs. This is an ideal location for businesses looking to join a dynamic, growing commercial community in a thriving city. Don't miss the chance to establish your business in one of Lacombe's most strategically positioned plazas.