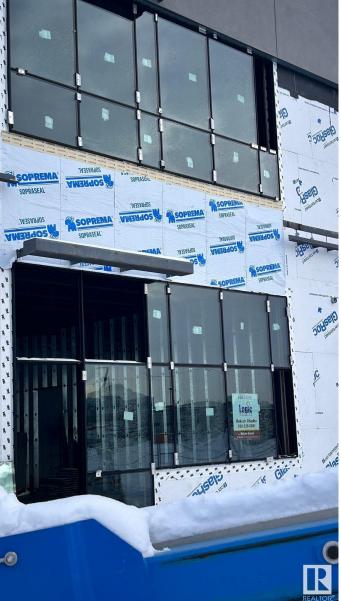

## **\$0**

0 Bedroom, 0.00 Bathroom, Retail on 0.00 Acres

Ellerslie Industrial, Edmonton, AB

Incredible leasing Opportunity available in the Parsons Road area. This 1200 Sq. Ft. commercial unit is under construction and will be available on March 1, 2025. Exceptional location for business in the most desirable areas in the town. Perfect location for the new or existing business to expand in this location.

#### Construction Concrete, Mixed