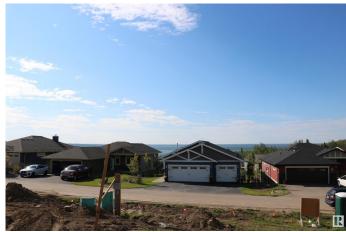

### \$199,900

0 Bedroom, 0.00 Bathroom, Rural on 0.31 Acres

Estates At Waters Edge, Rural Lac Ste. Anne County, AB

Lakeview's out front and trees in behind so no rear neighbors and you can fence the yard! Great large 13,396 sqft (over 1/3 acre) lake-view lot for sale. So many options! You can build your own home or have on-site developer build for you. No timeline to build but not many lots remaining. Make Waters Edge your permanent residence or get-away home. Amenities include gorgeous waterfront pool, marinas, clubhouse, fitness centre, beachfront park, and walking trails. Municipal water and sewer. Paved roads, RV storage. Price includes GST.

#### **Exterior**

Exterior Features Backs Onto Park/Trees, Beach Access, Boating, Gated Community, Golf

Nearby, Lake Access Property, Lake View, Playground Nearby, Public

Swimming Pool, Schools, Shopping Nearby, Waterfront Property