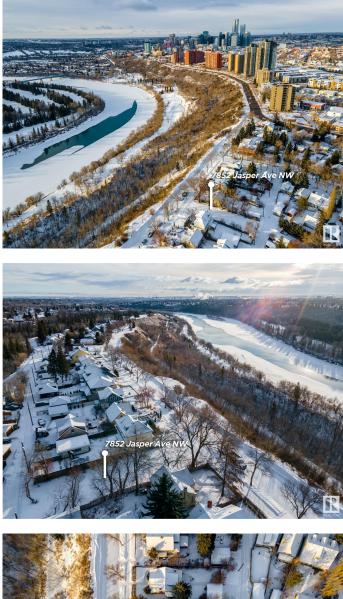

#### \$549,900

0 Bedroom, 0.00 Bathroom, Single Family on 0.00 Acres

Cromdale, Edmonton, AB

\*\*PLATINUM PROPERTY!\*\* Discover an unparalleled opportunity to build your dream home in the heart of Edmonton's historic Viewpoint neighborhood. This generous 50' x 150' lot offers breathtaking views of the city skyline and the iconic river valley. Imagine waking up to Edmontonâ€<sup>™</sup>s natural beauty, with easy access to the extensive network of walking and biking trails, including the serene Kinnaird Park. Positioned for convenience, this location lets you walk or bike to downtown hotspots like the ICE District, vibrant farmers' markets, cultural gems like the museum, and so much more. With its unbeatable combination of stunning vistas and urban accessibility, this property is perfect for those relocating locating to build a one of a kind home and seeking a blend of natural beauty and city living.

# **Community Information**

| Address     | 7852 Jasper Avenue |
|-------------|--------------------|
| Area        | Edmonton           |
| Subdivision | Cromdale           |
| City        | Edmonton           |
| County      | ALBERTA            |
| Province    | AB                 |
| Postal Code | T5H 3R9            |

# Exterior

Exterior Features Back Lane, Flat Site, River Valley View, River View, View Downtown, See Remarks