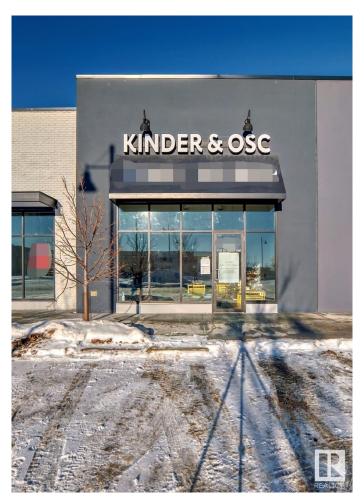

### \$1,075,000

0 Bedroom, 0.00 Bathroom, Business with Property on 0.00 Acres

Erin Ridge, St. Albert, AB

Brand New Turnkey Out of School Care along with Property Available in St Albert. Ideal location to step into the childcare industry. A brand new fully equipped out of school center, designed for children aged 5-12. A Unique program, promoting happiness, growth and well being stands out with Holistic Approach. High Potential, strategically located in a growing neighborhood with a capacity of 40 Children. The unit is located in a vibrant community with exceptional visibility and exposure on St. Albert Trail. Own the Business and Real Estate. An awesome opportunity for a motivated entrepreneur.