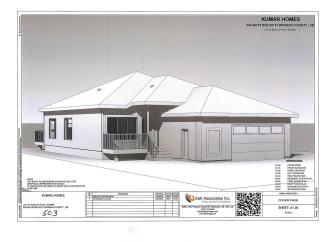

#### \$549,900

4 Bedroom, 3.50 Bathroom, 1,533 sqft Rural on 0.20 Acres

River Ravine Estates, Rural Brazeau County, AB

This beautiful new build is under construction and offers over 2850 sq ft of finished living space on two levels. This home is a 2 bedroom up and 2 bedroom down with 3.5 baths and designed with open concept living and functionality in mind. You won't find your builder basic finishings and fixtures here! This home features 9 ft ceilings up and down, vinyl & carpeted flooring, central AC, SS appliances, quartz countertops, triple pane windows, high efficiency furnace and HWT, HRV system, electric fireplace, roughed in central vac, cameras, ceiling speakers and much much more! Located in sought after River Ravine Estates, this home is on all town amenities including fiber optic and favorable property taxes. Don't miss out on this opportunity as there is time to personalize your new home with paint, floor, cabinet and exterior vinyl colours! The home is also backed by Alberta New Home Warranty & INCLUDES the GST!! Room sizes were calculated by applying the RMS to the blueprints provided by the builder.

#### **Essential Information**

| MLS® # | E4417619  |
|--------|-----------|
| Price  | \$549,900 |

| Bedrooms       | 4                      |
|----------------|------------------------|
| Bathrooms      | 3.50                   |
| Full Baths     | 3                      |
| Half Baths     | 1                      |
| Square Footage | 1,533                  |
| Acres          | 0.20                   |
| Year Built     | 2025                   |
| Туре           | Rural                  |
| Sub-Type       | Detached Single Family |
| Style          | Bungalow               |
| Status         | Active                 |

# **Community Information**

| Address     | 503-49119 Rr 73             |
|-------------|-----------------------------|
| Area        | Rural Brazeau County        |
| Subdivision | <b>River Ravine Estates</b> |
| City        | Rural Brazeau County        |
| County      | ALBERTA                     |
| Province    | AB                          |
| Postal Code | T7A 0B9                     |
|             |                             |