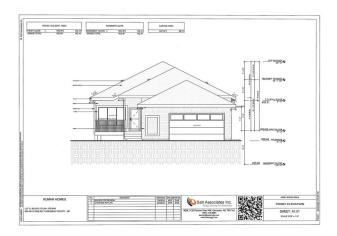

#### \$549,900

4 Bedroom, 3.50 Bathroom, 1,533 sqft Rural on 0.20 Acres

River Ravine Estates, Rural Brazeau County, AB

This beautiful new build is under construction and offers over 2850 sq ft of finished living space on two levels. This home is a 2 bedroom up and 2 bedroom down with 3.5 baths and designed with open concept living and functionality in mind. You won't find your builder basic finishings and fixtures here! This home features 9 ft ceilings up and down, vinyl & carpeted flooring, central AC, SS appliances, quartz countertops, triple pane windows, high efficiency furnace and HWT, HRV system, electric fireplace, roughed in central vac, cameras, ceiling speakers and much much more! Located in sought after River Ravine Estates, this home is on all town amenities including fiber optic and favorable property taxes. Don't miss out on this opportunity as there is time to personalize your new home with paint, floor, cabinet and exterior vinyl colours! The home is also backed by Alberta New Home Warranty & INCLUDES the GST!! Room sizes were calculated by applying the RMS to the blueprints provided by the builder.

## Exterior

| Exterior          | Wood                                                                                             |
|-------------------|--------------------------------------------------------------------------------------------------|
| Exterior Features | Flat Site, Golf Nearby, Level Land, No Back Lane, Public Swimming Pool, Schools, Shopping Nearby |