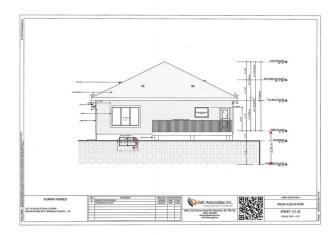

#### \$549,900

4 Bedroom, 3.50 Bathroom, 1,533 sqft Rural on 0.20 Acres

River Ravine Estates, Rural Brazeau County, AB

This beautiful new build is under construction and offers over 2850 sq ft of finished living space on two levels. This home is a 2 bedroom up and 2 bedroom down with 3.5 baths and designed with open concept living and functionality in mind. You won't find your builder basic finishings and fixtures here! This home features 9 ft ceilings up and down, vinyl & carpeted flooring, central AC, SS appliances, quartz countertops, triple pane windows, high efficiency furnace and HWT, HRV system, electric fireplace, roughed in central vac, cameras, ceiling speakers and much much more! Located in sought after River Ravine Estates, this home is on all town amenities including fiber optic and favorable property taxes. Don't miss out on this opportunity as there is time to personalize your new home with paint, floor, cabinet and exterior vinyl colours! The home is also backed by Alberta New Home Warranty & INCLUDES the GST!! Room sizes were calculated by applying the RMS to the blueprints provided by the builder.

## Exterior

| Exterior          | Wood                                                                                             |
|-------------------|--------------------------------------------------------------------------------------------------|
| Exterior Features | Flat Site, Golf Nearby, Level Land, No Back Lane, Public Swimming Pool, Schools, Shopping Nearby |