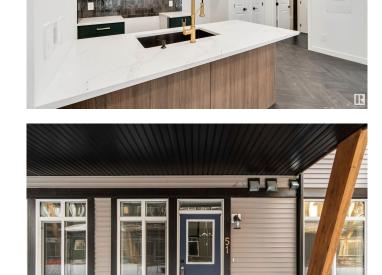

# \$179,900 - 51 16231 19 Avenue, Edmonton

MLS® #E4417680

#### \$179,900

1 Bedroom, 1.00 Bathroom, 509 sqft Condo / Townhouse on 0.00 Acres

Glenridding Ravine, Edmonton, AB

FULLY LANDSCAPED! Welcome to Essential Glenridding, where luxury living meets modern convenience! This stunning new 1bed/1bath condo features new designer finishes that will take your breath away. The CEDAR offers an open-concept floor plan with a full bath, laundry room and 1 bedroom. The private patio is the perfect addition for hosting summer BBQs or relaxing after a long day. The kitchen features 36" upgraded cabinets, quartz countertops and overlooks the living room. It's the perfect space to whip up your favourite meals or entertain friends and family. This home also comes with a generous \$3,000 appliance allowance and one assigned parking stall. Don't miss out! QUICK POSSESSION!