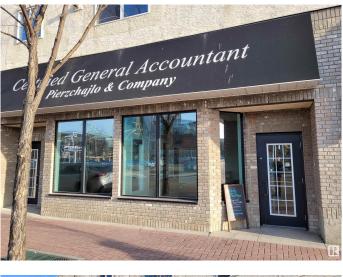

#### \$285,000

0 Bedroom, 0.00 Bathroom, Office on 0.00 Acres

Downtown (Edmonton), Edmonton, AB

Wide cobblestone sidewalk right outside your businesses front door. Great for foot traffic and walk-in clientele. Located steps to Grant McEwan, Rogers Place, and downtown business. It is a very walkable street with abundant parking right in front of this commercial condo unit. Mixed office/retail and 42 residential units condominium complex. Large front windows with brand new tempered, triple pane, security-grade glass. Half bath at the back, one office but could be subdivided for a more functional space, open ceiling painted black, sprinkler system. Enjoy summer lunch or coffee breaks in the private community courtyard. Urban Warehouse zoning allows for many retail and professional uses. An affordable low condo fee of \$322.00 will keep your operational costs down.