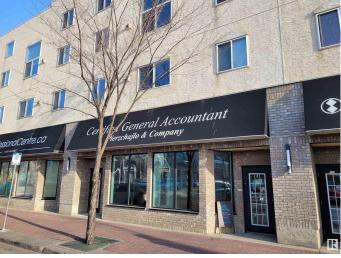

#### \$285,000

0 Bedroom, 0.00 Bathroom, Office on 0.00 Acres

Downtown (Edmonton), Edmonton, AB

Wide cobblestone sidewalk right outside your businesses front door. Great for foot traffic and walk-in clientele. Located steps to Grant McEwan, Rogers Place, and downtown business. It is a very walkable street with abundant parking right in front of this commercial condo unit. Mixed office/retail and 42 residential units condominium complex. Large front windows with brand new tempered, triple pane, security-grade glass. Half bath at the back, one office but could be subdivided for a more functional space, open ceiling painted black, sprinkler system. Enjoy summer lunch or coffee breaks in the private community courtyard. Urban Warehouse zoning allows for many retail and professional uses. An affordable low condo fee of \$322.00 will keep your operational costs down.