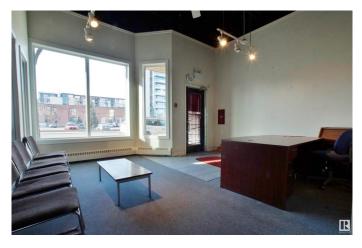

#### \$285,000

0 Bedroom, 0.00 Bathroom, Office on 0.00 Acres

Downtown (Edmonton), Edmonton, AB

Wide cobblestone sidewalk right outside your businesses front door. Great for foot traffic and walk-in clientele. Located steps to Grant McEwan, Rogers Place, and downtown business. It is a very walkable street with abundant parking right in front of this commercial condo unit. Mixed office/retail and 42 residential units condominium complex. Large front windows with brand new tempered, triple pane, security-grade glass. Half bath at the back, one office but could be subdivided for a more functional space, open ceiling painted black, sprinkler system. Enjoy summer lunch or coffee breaks in the private community courtyard. Urban Warehouse zoning allows for many retail and professional uses. An affordable low condo fee of \$322.00 will keep your operational costs down.