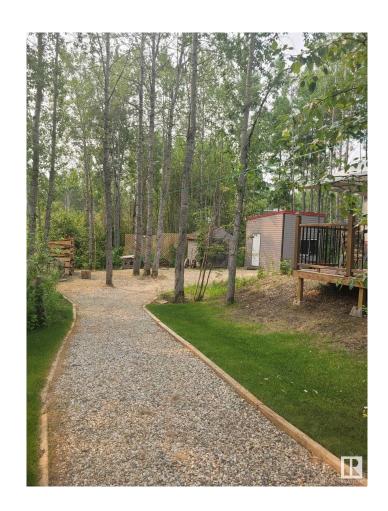

#### \$74,900

0 Bedroom, 0.00 Bathroom, Rural on 0.18 Acres

Lake Arnault RV Resort, Rural Lac Ste. Anne County, AB

Welcome to the serene and private Lake Arnault RV Resort, a gated community where tranquility meets convenience! This exceptional lot offers unmatched privacy, with no neighbors on one side, allowing you to fully enjoy your peaceful retreat. Ready for immediate use, you can easily pull your RV right up to your own deck and start relaxing. The property features a charming 10x12 bunkhouse, perfect for accommodating guests, along with a 10x10 storage shed for all your extras. Nature lovers will appreciate the nearby walking trails, while the easy access to water enhances the overall charm of the setting. For just \$1,300 annually, you'II enjoy access to community services and common areas, including convenient pump-outs with a 750-gallon septic holding tank. With community water and 50 AMP power already in place, this lot is all set for your next adventure!