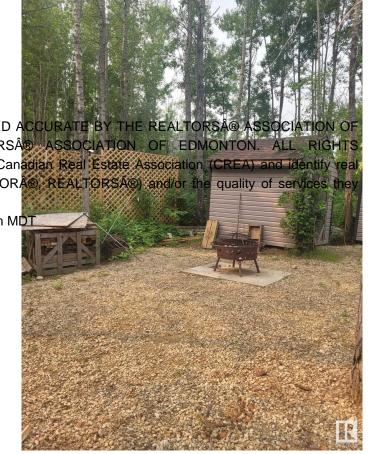

#### \$74,900

0 Bedroom, 0.00 Bathroom, Rural on 0.18 Acres

Lake Arnault RV Resort, Rural Lac Ste. Anne County, AB

Welcome to the serene and private Lake Arnault RV Resort, a gated community where tranquility meets convenience! This exceptional lot offers unmatched privacy, with no neighbors on one side, allowing you to fully enjoy your peaceful retreat. Ready for immediate use, you can easily pull your RV right up to your own deck and start relaxing. The property features a charming 10x12 bunkhouse, perfect for accommodating guests, along with a 10x10 storage shed for all your extras. Nature lovers will appreciate the nearby walking trails, while the easy access to water enhances the overall charm of the setting. For just \$1,300 annually, you'II enjoy access to community services and common areas, including convenient pump-outs with a 750-gallon septic holding tank. With community water and 50 AMP power already in place, this lot is all set for your next adventure!