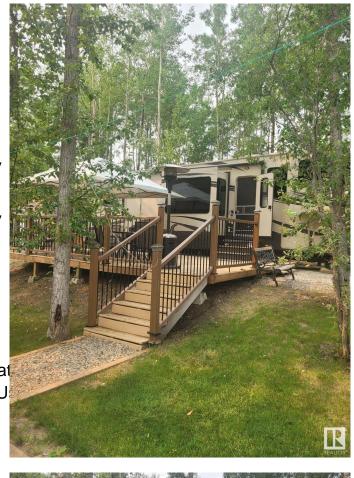

#### \$74,900

0 Bedroom, 0.00 Bathroom, Rural on 0.18 Acres

Lake Arnault RV Resort, Rural Lac Ste. Anne County, AB

Welcome to the serene and private Lake Arnault RV Resort, a gated community where tranquility meets convenience! This exceptional lot offers unmatched privacy, with no neighbors on one side, allowing you to fully enjoy your peaceful retreat. Ready for immediate use, you can easily pull your RV right up to your own deck and start relaxing. The property features a charming 10x12 bunkhouse, perfect for accommodating guests, along with a 10x10 storage shed for all your extras. Nature lovers will appreciate the nearby walking trails, while the easy access to water enhances the overall charm of the setting. For just \$1,300 annually, you'II enjoy access to community services and common areas, including convenient pump-outs with a 750-gallon septic holding tank. With community water and 50 AMP power already in place, this lot is all set for your next adventure!