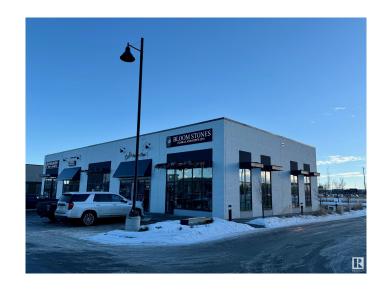

## \$595,000

0 Bedroom, 0.00 Bathroom, Retail on 0.00 Acres

Erin Ridge North, St. Albert, AB

Located in Erin Ridge Retail Plaza, this 1,109 sq. ft. retail space offers prime positioning within a shopping center along St. Albert Trail. Benefit from excellent exposure to an average of 40,226 vehicles daily, high-visibility signage opportunities, and convenient access to 227 parking stalls. Surrounded by an established tenant mix, including Cure MD, Erin Ridge Children's Academy, Wild Wing, Fast Fired by Carbone, Basha Donair, and Tandoori Fusion, this property is ideal for a wide range of uses under CC Corridor Commercial Zoning.