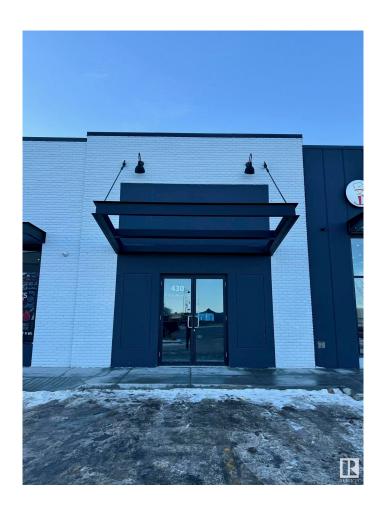

## \$475,000

0 Bedroom, 0.00 Bathroom, Retail on 0.00 Acres

Erin Ridge North, St. Albert, AB

Located in Erin Ridge Retail Plaza, this 1,023 sq. ft. retail space offers prime positioning within a shopping center along St. Albert Trail. Benefit from excellent exposure to an average of 40,226 vehicles daily, high-visibility signage opportunities, and convenient access to 227 parking stalls. Surrounded by an established tenant mix, including Cure MD, Erin Ridge Children's Academy, Wild Wing, Fast Fired by Carbone, Basha Donair, and Tandoori Fusion, this property is ideal for a wide range of uses under CC Corridor Commercial Zoning.