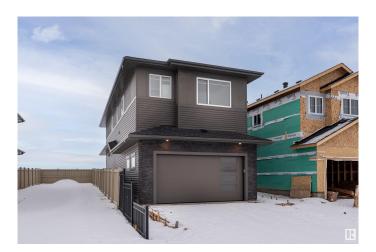

# \$679,000 - 64 Edgefield Way, St. Albert

MLS® #E4417991

#### \$679,000

4 Bedroom, 3.00 Bathroom, 2,266 sqft Single Family on 0.00 Acres

Erin Ridge North, St. Albert, AB

Welcome to the desirable and family friendly community of Erin Ridge North in St. Albert! This stunning home features 4 spacious bedrooms and 2.5 bathrooms. The main floor greets you with a luxurious living room, spacious dining room, one bedroom and a 2pc bathroom. The open concept space is sure to impress with a cozy electric fireplace and large windows allowing plenty of natural light! As you head upstairs you will discover a beautiful bonus room, the stunning primary bedroom equipped with a 5pc ensuite + walk-in closet, 2 additional bedrooms and convenient upstairs laundry room. The unfinished basement just awaits your personal touch! With over 2100 sqft of living space, this is the perfect for a growing family!

## **Exterior**

Exterior Wood, Vinyl

Exterior Features Back Lane, Schools, Shopping Nearby, View Lake

Roof Asphalt Shingles

Construction Wood, Vinyl

Foundation Concrete Perimeter