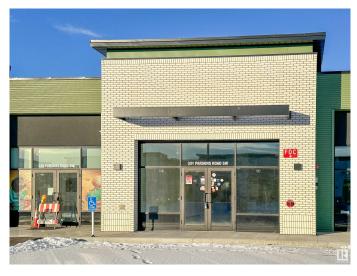

# \$624,000 - 331 Parsons Rd, Edmonton

MLS® #E4418276

## \$624,000

0 Bedroom, 0.00 Bathroom, Retail on 0.00 Acres

Ellerslie Industrial, Edmonton, AB

This 1,248 SF unit is a versatile space suitable for retail, professional, health, or office use, with permitted uses that cater to a variety of business needs. Located in a brand-new commercial complex with high visibility on Parsons Road, the unit is available for sale or lease, offering flexibility for entrepreneurs and businesses. Enjoy prime access to Ellerslie Road, South Edmonton Common, and Anthony Henday Drive, along with ample parking and excellent signage opportunities. This is an exceptional opportunity to establish your business in a bustling, high-traffic location.