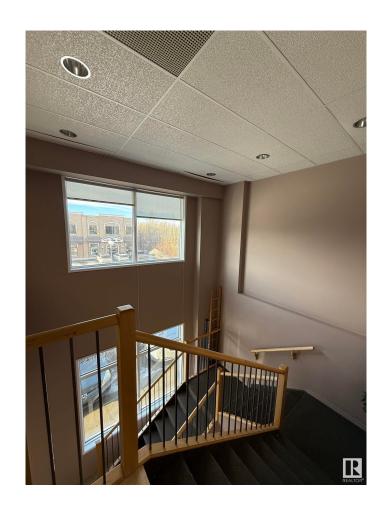

#### \$895,000

0 Bedroom, 0.00 Bathroom, Office on 0.00 Acres

Roper Industrial, Edmonton, AB

Prime commercial space available in South East Edmonton's "Bridge Water Business Park," ideally located on Roper Road between 75 St and 50 St, with easy access to Whitemud Freeway, public transit, and backing onto the scenic Mill Creek Ravine. This versatile property is zoned for multiple uses, including childcare, offices, schools, retail, and more. It features two floors with separate washrooms and kitchen areas on each level, ample parking, and excellent visibilityâ€"perfect for establishing or expanding your business in a highly accessible and desirable location.