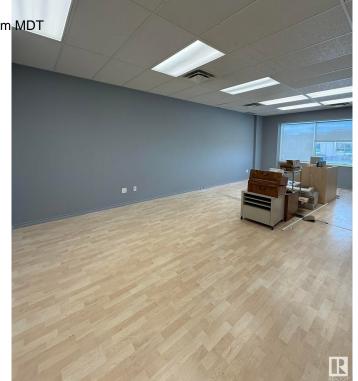

#### \$895,000

0 Bedroom, 0.00 Bathroom, Office on 0.00 Acres

Roper Industrial, Edmonton, AB

Prime commercial space available in South East Edmonton's "Bridge Water Business Park," ideally located on Roper Road between 75 St and 50 St, with easy access to Whitemud Freeway, public transit, and backing onto the scenic Mill Creek Ravine. This versatile property is zoned for multiple uses, including childcare, offices, schools, retail, and more. It features two floors with separate washrooms and kitchen areas on each level, ample parking, and excellent visibilityâ€"perfect for establishing or expanding your business in a highly accessible and desirable location.