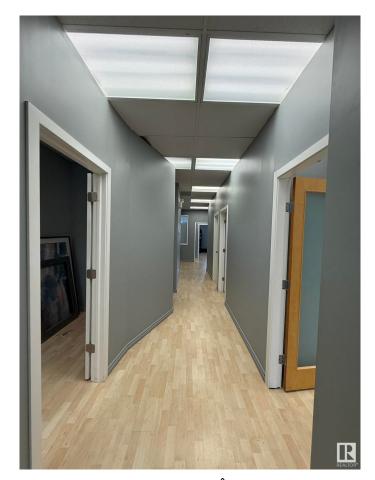

#### \$895,000

0 Bedroom, 0.00 Bathroom, Office on 0.00 Acres

Roper Industrial, Edmonton, AB

Prime commercial space available in South East Edmonton's "Bridge Water Business Park," ideally located on Roper Road between 75 St and 50 St, with easy access to Whitemud Freeway, public transit, and backing onto the scenic Mill Creek Ravine. This versatile property is zoned for multiple uses, including childcare, offices, schools, retail, and more. It features two floors with separate washrooms and kitchen areas on each level, ample parking, and excellent visibilityâ€"perfect for establishing or expanding your business in a highly accessible and desirable location.