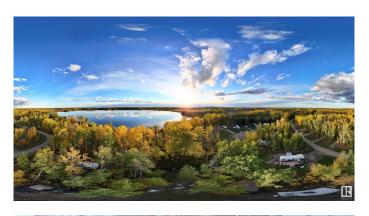

# \$82,500

0 Bedroom, 0.00 Bathroom, Rural on 0.17 Acres

Lake Arnault, Rural Lac Ste. Anne County, AB

Welcome to the Gated Community of Lake Arnault RV Resort, just an hour west of Edmonton! This lot located steps to the lake is perfect for outdoor enthusiasts, featuring a treed setting for privacy. It includes a gravel parking pad and a cozy firepit area. The property includes two sheds: one is a well-built, fully insulated 16x14 tiny bunk shed that provides extra sleeping space. This bareland condo has city water (trucked in seasonally), a 750-gallon septic tank, and power. Additional spaces are available for friends and family, allowing you to create lasting memories. A newly built dock and platform with benches overlook the serene lake, making it an ideal spot for kayaking/paddleboarding/skating/sledding etc. minutes to Lake Isle where year round fishing can be enjoyed as well as golf courses nearby. The resort features playground & picnic areas, perfect for family gatherings. Free guest spots included. Say goodbye to the hassle of booking camping spotsâ€"this is your personal getaway anytime you want!

## **Exterior**

Exterior Features Backs Onto Lake, Golf Nearby, Lake Access Property, Lake View,

Park/Reserve, Treed Lot, Private Park Access