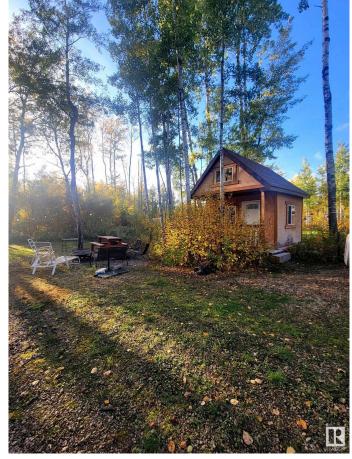

# \$82,500

0 Bedroom, 0.00 Bathroom, Rural on 0.17 Acres

Lake Arnault, Rural Lac Ste. Anne County, AB

Welcome to the Gated Community of Lake Arnault RV Resort, just an hour west of Edmonton! This lot located steps to the lake is perfect for outdoor enthusiasts, featuring a treed setting for privacy. It includes a gravel parking pad and a cozy firepit area. The property includes two sheds: one is a well-built, fully insulated 16x14 tiny bunk shed that provides extra sleeping space. This bareland condo has city water (trucked in seasonally), a 750-gallon septic tank, and power. Additional spaces are available for friends and family, allowing you to create lasting memories. A newly built dock and platform with benches overlook the serene lake, making it an ideal spot for kayaking/paddleboarding/skating/sledding etc. minutes to Lake Isle where year round fishing can be enjoyed as well as golf courses nearby. The resort features playground & picnic areas, perfect for family gatherings. Free guest spots included. Say goodbye to the hassle of booking camping spotsâ€"this is your personal getaway anytime you want!