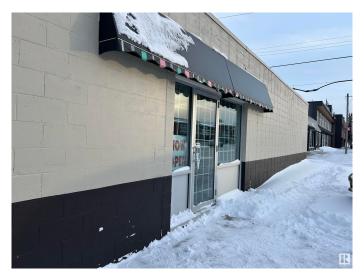

#### \$0

0 Bedroom, 0.00 Bathroom, Retail on 0.00 Acres

Cold Lake South, Cold Lake, AB

This 1059 sq ft space is located at a corner lot commercial building with great exposure from both sides, with lots of parking available at the front and the side of it. \$1,750/month gross rent, includes all operating costs, as well as all utilities. Great opportunity for your business at this location. Zoned C1 and available immediately.