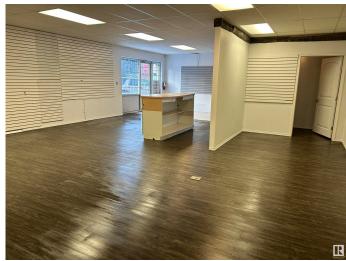

#### \$0

0 Bedroom, 0.00 Bathroom, Retail on 0.00 Acres

Cold Lake South, Cold Lake, AB

This 1059 sq ft space is located at a corner lot commercial building with great exposure from both sides, with lots of parking available at the front and the side of it. \$1,750/month gross rent, includes all operating costs, as well as all utilities. Great opportunity for your business at this location. Zoned C1 and available immediately.