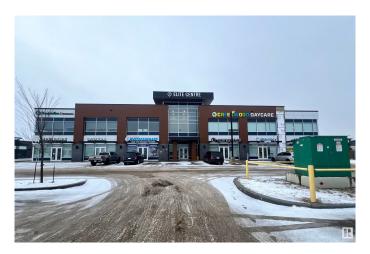

# \$437,920 - 204 8311 Chappelle Way, Edmonton

MLS® #E4418559

#### \$437,920

0 Bedroom, 0.00 Bathroom, Office on 0.00 Acres

Chappelle Area, Edmonton, AB

1190 SF of second floor space in one of most desirable areas of south west Edmonton. Very reasonably priced to support your business or to purchase as an investment property. The space backs on to Chappelle Way SW with lots windows for ample natural light and great exposure. Built in customer base with easy access to 41 Ave. SW and Anthony Henday Dr.