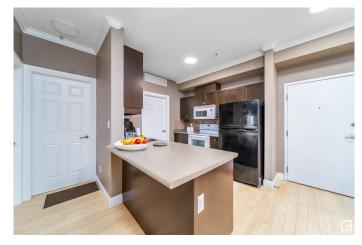

## \$184,900

2 Bedroom, 2.00 Bathroom, 829 sqft Condo / Townhouse on 0.00 Acres

Baranow, Edmonton, AB

Looking for the perfect blend of comfort and convenience? This beautifully maintained 2-bedroom, 2-bathroom condo offers spacious bedrooms with plenty of closet space, 2 full bathrooms with modern fixtures. Bright, open living area ideal for relaxing or entertaining, 9' ceiling, beautiful kitchen with stylish finishes, in-unit laundry and ample storage space. One titled underground parking stall with storage unit. Great location close to shopping, dining, and public transit. Make this move-in ready condo your new home!

#### Interior

Interior Features ensuite bathroom

Appliances Dishwasher-Built-In, Dryer, Microwave Hood Fan, Refrigerator,

Stove-Electric, Washer

Heating Fan Coil, See Remarks