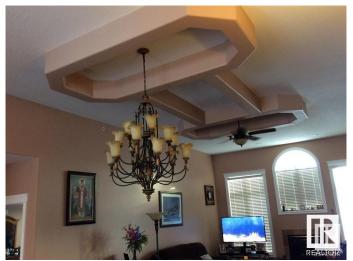

### \$1,099,999

4 Bedroom, 4.00 Bathroom, 2,282 sqft Rural on 1.15 Acres

Royal Spring Estates, Rural Parkland County, AB

Custom built home with top quality materials and workmanship. it offers heated floors, 2 fireplaces, spiral staircase, 4 car attached oversize garage with heated floors, drainage, water, 220w power, and 3pc bath. Walls have spray foam. Fully finished forced walk out basement and a large deck. This home have to be seen to be fully appreciated.