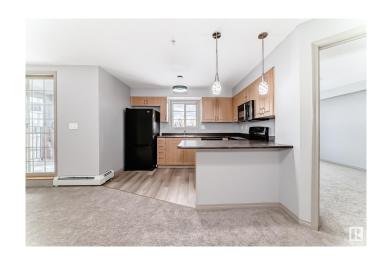

### \$205,000

2 Bedroom, 2.00 Bathroom, 870 sqft Condo / Townhouse on 0.00 Acres

Rutherford (Edmonton), Edmonton, AB

Corner end unit, perfectly positioned to soak in serene southeast views of the park and pond. An open-concept floorplan, this home offers 2 bedrooms, 3pc main bath, 4pc ensuite and the convenience of in-suite stacked laundry. The covered balcony has a gas hookup for a BBQ, perfect for year-round grilling. Enjoy the added perks of a heated underground parking stall and a lockable storage cage. With all utilities included in the condo fees, this unit is a stress-free blend of comfort and convenience.

## Interior

Interior Features ensuite bathroom

Appliances Dishwasher-Built-In, Microwave Hood Fan, Refrigerator, Stacked

Washer/Dryer, Stove-Electric

Heating Hot Water, Natural Gas