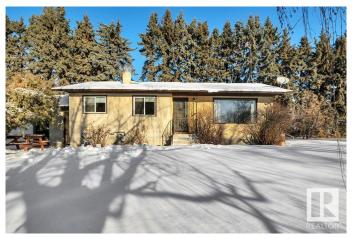

## \$497,000

4 Bedroom, 2.00 Bathroom, 1,245 sqft Rural on 4.97 Acres

None, Rural Wetaskiwin County, AB

LOOKING TO ESCAPE CITY LIFE TO THE PEACEFUL COUNTRYSIDE? Perfect starter acreage, NOT IN A SUBDIVISION, located 10 min from Wetaskiwin & 20 min from Edmonton Int'l Airport. Classic Bungalow w/ 4 bedrooms + 2 baths & over 2400 sq ft of total living space. Kitchen is bright w/ open dining, spacious living room & laminate flooring. You will enjoy the convenience of the main floor laundry room w/sink & extra toilet. Basement is partially finished w/ 2 bedrooms, cold room & storage. Acreage setting is nicely treed-in w/plenty of fruit trees surrounding, large garden w/ fertile soil, single attached garage as well as a detached garage & shed w/power. Make Country Living your Home today! Quick possession available, if needed!

Style Bungalow

Status Active

## **Exterior**

Exterior Wood

Exterior Features Fruit Trees/Shrubs, Landscaped, Treed Lot, Vegetable Garden

Construction Wood

Foundation Concrete Perimeter