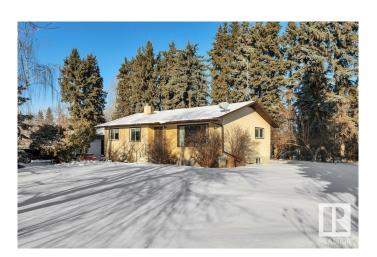

## \$497,000

4 Bedroom, 2.00 Bathroom, 1,245 sqft Rural on 4.97 Acres

None, Rural Wetaskiwin County, AB

LOOKING TO ESCAPE CITY LIFE TO THE PEACEFUL COUNTRYSIDE? Perfect starter acreage, NOT IN A SUBDIVISION, located 10 min from Wetaskiwin & 20 min from Edmonton Int'l Airport. Classic Bungalow w/ 4 bedrooms + 2 baths & over 2400 sq ft of total living space. Kitchen is bright w/ open dining, spacious living room & laminate flooring. You will enjoy the convenience of the main floor laundry room w/sink & extra toilet. Basement is partially finished w/ 2 bedrooms, cold room & storage. Acreage setting is nicely treed-in w/plenty of fruit trees surrounding, large garden w/ fertile soil, single attached garage as well as a detached garage & shed w/power. Make Country Living your Home today! Quick possession available, if needed!

Style Bungalow

Status Active

## **Exterior**

Exterior Wood

Exterior Features Fruit Trees/Shrubs, Landscaped, Treed Lot, Vegetable Garden

Construction Wood

Foundation Concrete Perimeter