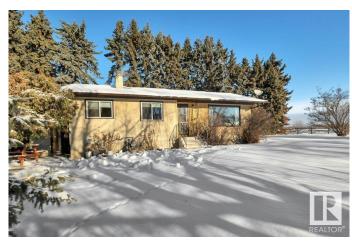

## \$497,000

4 Bedroom, 2.00 Bathroom, 1,245 sqft Rural on 4.97 Acres

None, Rural Wetaskiwin County, AB

LOOKING TO ESCAPE CITY LIFE TO THE PEACEFUL COUNTRYSIDE? Perfect starter acreage, NOT IN A SUBDIVISION, located 10 min from Wetaskiwin & 20 min from Edmonton Int'l Airport. Classic Bungalow w/ 4 bedrooms + 2 baths & over 2400 sq ft of total living space. Kitchen is bright w/ open dining, spacious living room & laminate flooring. You will enjoy the convenience of the main floor laundry room w/sink & extra toilet. Basement is partially finished w/ 2 bedrooms, cold room & storage. Acreage setting is nicely treed-in w/plenty of fruit trees surrounding, large garden w/ fertile soil, single attached garage as well as a detached garage & shed w/power. Make Country Living your Home today! Quick possession available, if needed!

Style Bungalow

Status Active

## **Exterior**

Exterior Wood

Exterior Features Fruit Trees/Shrubs, Landscaped, Treed Lot, Vegetable Garden

Construction Wood

Foundation Concrete Perimeter