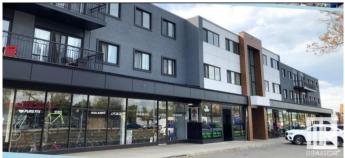

### \$0

0 Bedroom, 0.00 Bathroom, Retail on 0.00 Acres

King Edward Park, Edmonton, AB

Ideal opportunity for local businesses looking to join the Mill Creek area's hip commercial scene with trendy gentrifying communities such as Bonnie Doon, Ritchie and Strathcona in close proximity. This mixed-use building features main floor commercial space with residential rental suites above, adding excellent consumer density. -1200 to 1800 SF main floor retail space currently available for lease - Building has recently had significant interior and exterior renovations - Excellent exposure to over 29,045 vehicles per day along Whyte Avenue -Provides strong customer draw with daytime population reaching 93,193 - University of Alberta Campus Saint- Jean and Bonnie Doon Mall nearby - Future LRT Valley Line and Bonnie Doon Station just 3 blocks away

## Exterior

| Exterior     | Brick |
|--------------|-------|
| Construction | Brick |