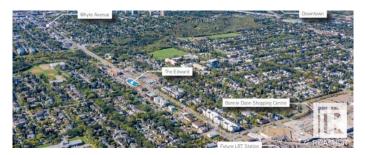

### \$0

0 Bedroom, 0.00 Bathroom, Retail on 0.00 Acres

King Edward Park, Edmonton, AB

Ideal opportunity for local businesses looking to join the Mill Creek area's hip commercial scene with trendy gentrifying communities such as Bonnie Doon, Ritchie and Strathcona in close proximity. This mixed-use building features main floor commercial space with residential rental suites above, adding excellent consumer density. -1200 to 1800 SF main floor retail space currently available for lease - Building has recently had significant interior and exterior renovations - Excellent exposure to over 29,045 vehicles per day along Whyte Avenue -Provides strong customer draw with daytime population reaching 93,193 - University of Alberta Campus Saint- Jean and Bonnie Doon Mall nearby - Future LRT Valley Line and Bonnie Doon Station just 3 blocks away