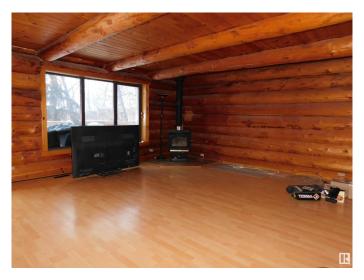

## \$349.900

3 Bedroom, 2.00 Bathroom, 1,692 sqft Rural on 0.19 Acres

Star Lake, Rural Parkland County, AB

Ever dream of Lakefront or log home living? How about both? Original rustic charm of a log home with some upgrades and right on the lake! Two bedrooms plus a small den up and a large third bedroom on the main. Two full baths. Relax and enjoy the beautiful sunsets from the large deck and the west facing backyard overlooking the lake. Nice private setting is also siding onto a half acre natural reserve lot. Star Lake, smaller and quieter, great for water sports, fishing, ice fishing, canoeing, kayaking, and just enjoying nature. Gorgeous setting!

### Interior

Heating Forced Air-1, Natural Gas

Fireplace Yes Stories 2

Has Basement Yes

Basement Partial, See Remarks

### **Exterior**

Exterior Log

Exterior Features Backs Onto Lake, Waterfront Property

Construction Log
Foundation Piling