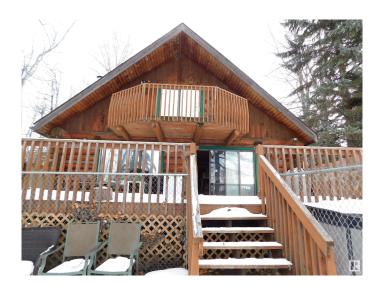

## \$349.900

3 Bedroom, 2.00 Bathroom, 1,692 sqft Rural on 0.19 Acres

Star Lake, Rural Parkland County, AB

Ever dream of Lakefront or log home living? How about both? Original rustic charm of a log home with some upgrades and right on the lake! Two bedrooms plus a small den up and a large third bedroom on the main. Two full baths. Relax and enjoy the beautiful sunsets from the large deck and the west facing backyard overlooking the lake. Nice private setting is also siding onto a half acre natural reserve lot. Star Lake, smaller and quieter, great for water sports, fishing, ice fishing, canoeing, kayaking, and just enjoying nature. Gorgeous setting!

## **Amenities**

Features Deck

### **Exterior**

Exterior Log

Exterior Features Backs Onto Lake, Waterfront Property

Construction Log
Foundation Piling