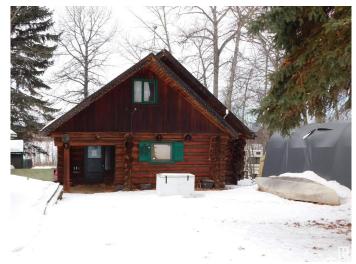

## \$349.900

3 Bedroom, 2.00 Bathroom, 1,692 sqft Rural on 0.19 Acres

Star Lake, Rural Parkland County, AB

Ever dream of Lakefront or log home living? How about both? Original rustic charm of a log home with some upgrades and right on the lake! Two bedrooms plus a small den up and a large third bedroom on the main. Two full baths. Relax and enjoy the beautiful sunsets from the large deck and the west facing backyard overlooking the lake. Nice private setting is also siding onto a half acre natural reserve lot. Star Lake, smaller and quieter, great for water sports, fishing, ice fishing, canoeing, kayaking, and just enjoying nature. Gorgeous setting!

### **Exterior**

Exterior Log

Exterior Features Backs Onto Lake, Waterfront Property

Construction Log
Foundation Piling