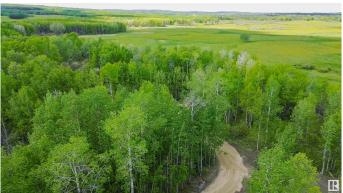

### \$175,000

0 Bedroom, 0.00 Bathroom, Rural on 5.00 Acres

Lac Ste Anne, Rural Lac Ste. Anne County, AB

Looking for a private retreat to unplug and unwind? This secluded 5 acres of treed land is the perfect get away. Graveled drive way to multiple nice, level building sites on the land to build your dream year round retreat. Or pull in RVs, 5 wheels or set up tents to make amazing memories w/ friends & family for the weekends, summers and holidays. There is currently a new, 2023 built, fully insulated, 12 x 22 cabin on skids, that can be moved anywhere & 2 sheds on the property. The cabin is awaiting your personal finishes, wired for power, insulated & has baseboard heating ready for electrical hook up. There is a cozy sleeping loft in the cabin as well as compostable toilet & ceiling fan. Land is partially fenced. Power & electricity on the edge of property. Private access road. Nature reserve & Lake Arnault 1 quarter SE. Quick access to Isle Lake, Seba Beach, wabamun & AB Beach. All amenities in Cherhill, Sangudo, Entwistle, Evansburg, Darwell, Seba Beach & Wabamun, Make memories!