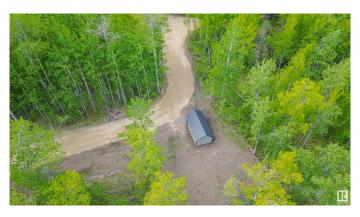

### \$175,000

0 Bedroom, 0.00 Bathroom, Rural on 5.00 Acres

Lac Ste Anne, Rural Lac Ste. Anne County, AB

Looking for a private retreat to unplug and unwind? This secluded 5 acres of treed land is the perfect get away. Graveled drive way to multiple nice, level building sites on the land to build your dream year round retreat. Or pull in RVs, 5 wheels or set up tents to make amazing memories w/ friends & family for the weekends, summers and holidays. There is currently a new, 2023 built, fully insulated, 12 x 22 cabin on skids, that can be moved anywhere & 2 sheds on the property. The cabin is awaiting your personal finishes, wired for power, insulated & has baseboard heating ready for electrical hook up. There is a cozy sleeping loft in the cabin as well as compostable toilet & ceiling fan. Land is partially fenced. Power & electricity on the edge of property. Private access road. Nature reserve & Lake Arnault 1 quarter SE. Quick access to Isle Lake, Seba Beach, wabamun & AB Beach. All amenities in Cherhill, Sangudo, Entwistle, Evansburg, Darwell, Seba Beach & Wabamun, Make memories!