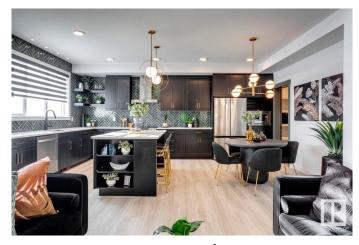

### \$685,157

3 Bedroom, 2.50 Bathroom, 2,085 sqft Single Family on 0.00 Acres

River's Edge, Edmonton, AB

Discover this stunning farmhouse-style home featuring an open-to-below great room with large windows that flood the space with natural light. The main floor includes a convenient bedroom, a 3-piece bathroom with a standing shower, and a mudroom. The modern kitchen boasts quartz counters, cabinets to the ceiling, a walkthrough pantry, undermount sinks, and an electric fireplace in the living area. MDF shelving is thoughtfully placed throughout, adding functionality and style. Enjoy the spacious 21x22 double garage, textured ceilings, and a private side entrance. This beautifully designed home is the perfect blend of elegance and practicality! Photos are representative.