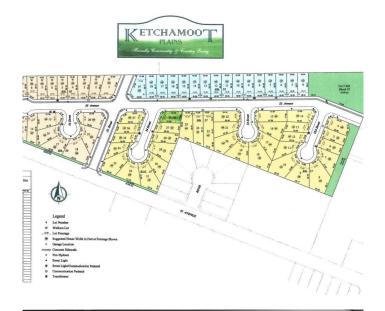

#### \$35,000

0 Bedroom, 0.00 Bathroom, Single Family on 0.00 Acres

Tofield, Tofield, AB

5666 sq/ft, corner lot in Ketchamoot Plains subdivision in Tofield. Fully serviced lot with a 42ft pocket width. Residential Tax Incentive associated with this lot! Commuting distances for Tofield: Sherwood Park (50 km), Edmonton (67 km), YEG Airport (75 km), Fort Saskatchewan (74 km), and Camrose (50 km) A must see!!!

## **Community Information**

| Address     | 5303 54 Street |
|-------------|----------------|
| Area        | Tofield        |
| Subdivision | Tofield        |
| City        | Tofield        |
| County      | ALBERTA        |
| Province    | AB             |
| Postal Code | T0B 4J0        |

### Exterior

Exterior Features Corner Lot, Flat Site, No Back Lane