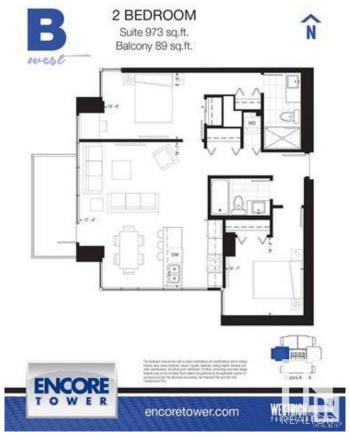

## \$355,000

2 Bedroom, 2.00 Bathroom, 865 sqft Condo / Townhouse on 0.00 Acres

Downtown (Edmonton), Edmonton, AB

CENTRALLY LOCATED IN DOWNTOWN EDMONTON. ENCORE TOWNER AT 10180 103 ST. WALK TO ROGERS ICE DISTRICT. THIS 2 BEDROOMS, 2 FULL BATHROOMS UNIT HAS SPLIT-BEDROOM DESIGN & OFFERS SPACIOUS OPEN-CONCEPT LIVING, 20 FT LENGTH WEST BALCONY, A LARGE MASTER BEDROOM FITS QUEEN SIZED BED, DUAL CLOSETS & PRIVATE ENSUITE BATH. OPEN KITCHEN OVERLOOKS LIVING ROOM. STAINLESS STEEL APPLICANCES. SLEEK QUARTZ KITCHEN COUNTERTOP. 9 FT CEILING. DURABLE LAMINATED FLOOR. CONDO FEE IS ABOUT \$660.00/M INCLUDING **BUILDING INSURANCE, EXTERIOR &** COMMON AREAS MAINTENANCE, WATER/SEWER, GAS, PROFESSIONAL MANAGEMENT, RESERVED FUND CONTRIBUTION, PROPERT TAX IS ABOUT \$4,019.00 FOR 2024. 1 UNDERGROUND PARKING #351.

#### **Essential Information**

MLS® # E4419218

Price \$355,000

Bedrooms 2

Bathrooms 2.00

Full Baths 2

Square Footage 865 Acres 0.00

Year Built 2020