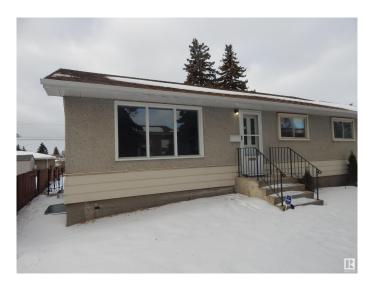

# \$419,000 - 13124 83 Street, Edmonton

MLS® #E4419220

# \$419,000

4 Bedroom, 2.00 Bathroom, 1,036 sqft Single Family on 0.00 Acres

Killarney, Edmonton, AB

COME SEE YOUR FUTURE HOME!!
Welcome to this RENOVATED and Fully
Finished BASEMENT with a MOTHER IN LAW
SUITE with SEPARATE ENTRANCE, 3+1
Bedrooms, 2 Kitchen, located in the
community of Killarney! New vinyl flooring,
New paint, New kitchen, New QUARTZ
countertop and much more!! Don't miss
out on this beautiful home! Convenient access
to schools, shopping,
transportation.....don't miss out!

### **Exterior**

Exterior Wood, Stucco

Exterior Features Back Lane, Fenced, Landscaped, Public Transportation, Schools,

Shopping Nearby, See Remarks

Roof Asphalt Shingles

Construction Wood, Stucco

Foundation Concrete Perimeter