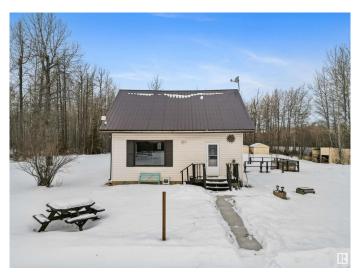

# \$379,900

3 Bedroom, 1.50 Bathroom, 1,404 sqft Rural on 2.11 Acres

None, Rural Brazeau County, AB

Charming 2.11 acre property featuring a bright, open-concept two-story home and a fully FINISHED DOUBLE DETACHED GARAGE, located just 15 minutes West of Drayton Valley, with less than 1 km of gravel road! The home offers 1,400 sq. ft. of living space, including 3 bedrooms and 2 bathrooms and a large back entry! The primary bedroom is located on the main level and the upstairs bedrooms have the original hardwood floors that have been refinished! Enjoy plenty of privacy, ample outdoor parking, plus there would be plenty space to build the shop of your dreams or expand the home to suit your needs. There's also lots of room for gardening and outdoor activities PLUS this location is close to Crown Lands and the Brazeau Dam! \*\*All outlines on drone photos are approximate\*\*

#### **Amenities**

Features Deck

## **Exterior**

Exterior Wood

Exterior Features Flat Site, Landscaped, See Remarks

Construction Wood

Foundation Preserved Wood