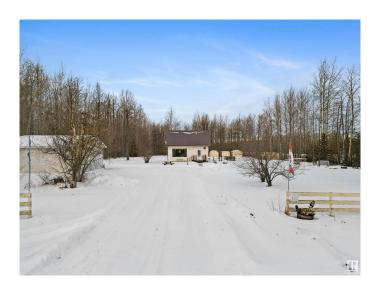

# \$379,900

3 Bedroom, 1.50 Bathroom, 1,404 sqft Rural on 2.11 Acres

None, Rural Brazeau County, AB

Charming 2.11 acre property featuring a bright, open-concept two-story home and a fully FINISHED DOUBLE DETACHED GARAGE, located just 15 minutes West of Drayton Valley, with less than 1 km of gravel road! The home offers 1,400 sq. ft. of living space, including 3 bedrooms and 2 bathrooms and a large back entry! The primary bedroom is located on the main level and the upstairs bedrooms have the original hardwood floors that have been refinished! Enjoy plenty of privacy, ample outdoor parking, plus there would be plenty space to build the shop of your dreams or expand the home to suit your needs. There's also lots of room for gardening and outdoor activities PLUS this location is close to Crown Lands and the Brazeau Dam! \*\*All outlines on drone photos are approximate\*\*

Acres 2.11 Year Built 1960 Type Rural

Sub-Type Detached Single Family

Style 1 and Half Storey

Status Active