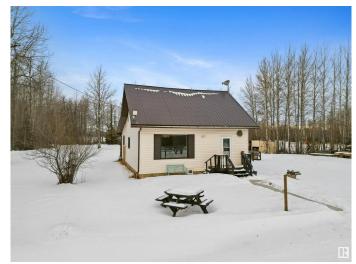

# \$379,900

3 Bedroom, 1.50 Bathroom, 1,404 sqft Rural on 2.11 Acres

None, Rural Brazeau County, AB

Charming 2.11 acre property featuring a bright, open-concept two-story home and a fully FINISHED DOUBLE DETACHED GARAGE, located just 15 minutes West of Drayton Valley, with less than 1 km of gravel road! The home offers 1,400 sq. ft. of living space, including 3 bedrooms and 2 bathrooms and a large back entry! The primary bedroom is located on the main level and the upstairs bedrooms have the original hardwood floors that have been refinished! Enjoy plenty of privacy, ample outdoor parking, plus there would be plenty space to build the shop of your dreams or expand the home to suit your needs. There's also lots of room for gardening and outdoor activities PLUS this location is close to Crown Lands and the Brazeau Dam! \*\*All outlines on drone photos are approximate\*\*

#### **Amenities**

Features Deck

## **Exterior**

Exterior Wood

Exterior Features Flat Site, Landscaped, See Remarks

Construction Wood

Foundation Preserved Wood