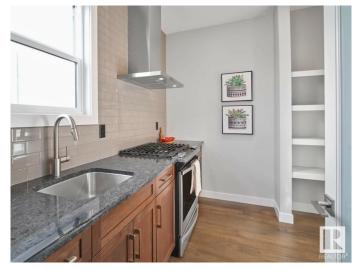

#### \$677,318

5 Bedroom, 4.00 Bathroom, 2,371 sqft Single Family on 0.00 Acres

The Uplands, Edmonton, AB

Welcome to this stunning home in the sought-after Uplands community, offering modern finishes and thoughtful design throughout. Perfect for families, this home combines comfort, functionality, and style. 5 generously sized bedrooms and 4 full bathrooms, ideal for growing families or hosting guests. Modern Finishes with quartz countertops throughout the home, adding elegance and durability to every surface. MDF shelving throughout, providing ample storage solutions for an organized living space. Beautiful railing design that adds character and charm to the home's interior. Situated on a corner lot, offering extra privacy, space, and plenty of natural light. Photos are representative.

#### Interior

Interior Features ensuite bathroom

Appliances Hood Fan, Oven-Microwave Heating Forced Air-1, Natural Gas

Fireplace Yes
Fireplaces Insert

Stories 2

Has Basement Yes

Basement Full, Unfinished