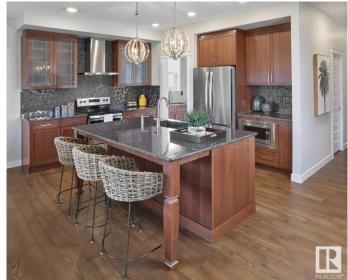

#### \$677,318

5 Bedroom, 4.00 Bathroom, 2,371 sqft Single Family on 0.00 Acres

The Uplands, Edmonton, AB

Welcome to this stunning home in the sought-after Uplands community, offering modern finishes and thoughtful design throughout. Perfect for families, this home combines comfort, functionality, and style. 5 generously sized bedrooms and 4 full bathrooms, ideal for growing families or hosting guests. Modern Finishes with quartz countertops throughout the home, adding elegance and durability to every surface. MDF shelving throughout, providing ample storage solutions for an organized living space. Beautiful railing design that adds character and charm to the home's interior. Situated on a corner lot, offering extra privacy, space, and plenty of natural light. Photos are representative.

#### Interior

Interior Features ensuite bathroom

Appliances Hood Fan, Oven-Microwave Heating Forced Air-1, Natural Gas

Fireplace Yes
Fireplaces Insert

Stories 2

Has Basement Yes

Basement Full, Unfinished