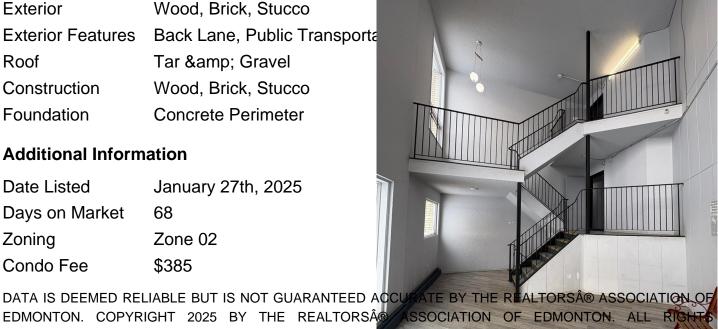

# of Stories 4 1 Stories

Yes Has Basement

None, No Basement Basement

**Exterior** 

Exterior Wood, Brick, Stucco

**Exterior Features** Back Lane, Public Transporta

Roof Tar & amp; Gravel

Construction Wood, Brick, Stucco

Foundation Concrete Perimeter

**Additional Information** 

Date Listed January 27th, 2025

Days on Market 68

Zone 02 Zoning

Condo Fee \$385

EDMONTON. COPYRIGHT 2025 BY THE REALTORS® ASSOCIATION OF EDMONTON. ALL RIGH RESERVED. Trademarks are owned or controlled by the Canadian Real Estate Association (CREA) and identify real estate professionals who are members of CREA (REALTORA®, REALTORS®) and/or the quality of services provide (MLS®, Multiple Listing Service®)