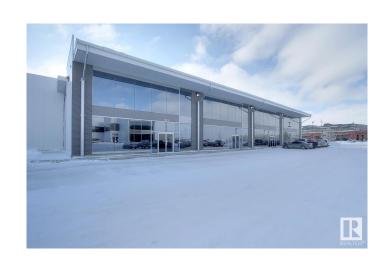

#### **\$0**

0 Bedroom, 0.00 Bathroom, Retail on 0.00 Acres

Campbell Business Park, St. Albert, AB

Main floor window front 2,000 sq. ft. retail area plus 1,000 sq. ft. mezzanine area. Open for your development! Some walls are framed only, building is four minutes from Servus Place Complex. Campbell Buisness Park is on Anthony Henday at 156 Street.

Exterior Metal, Steel Frame

Construction Metal, Steel Frame