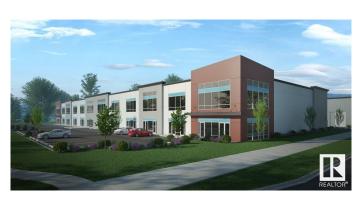

#### \$825,000

0 Bedroom, 0.00 Bathroom, Industrial on 0.00 Acres

Rampart Industrial, Edmonton, AB

This office/warehouse condo, located in Northwest Edmonton, offers a prime opportunity for businesses seeking easy access and functional space. With quick connections to Anthony Henday Drive, St. Albert Trail, and Yellowhead Trail, this unit provides 4600 sq. ft. of versatile space, including a second-floor concrete mezzanine. Each bay is equipped with radiant heating, sumps, and 125-200 amp, 120/208 volt, 3-phase power, making it ideal for a range of business needs. The 25' clear ceiling height and 14x16 grade loading doors provide ample space for high-stacking and efficient operations. Whether you're looking for storage, distribution, or light manufacturing space, this unit's combination of office and warehouse functionality makes it a perfect choice for growing businesses.