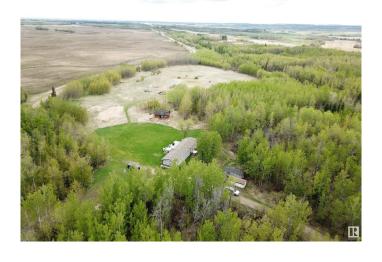

### \$343.000

3 Bedroom, 2.00 Bathroom, 1,518 sqft Rural on 23.25 Acres

None, Rural Lac Ste. Anne County, AB

Have it all out here on this beautiful property just minutes from the town of Mayerthorpe!

Located just off of HWY 18 is your private, tree lined driveway that leads to a three bedroom, two bathroom home situated on 23+/- acres of land. A perfect mixture of dense forest and cleared space, the property is able to bring to life almost any acreage or hobby farm desire!

Raise farm animals, grow an agribusiness, or choose to build out that dream home and massive shop! Use the conveniences of all Mayerthorpe amenities or take the quick 1.5 hour drive East to Edmonton. A great opportunity for those looking to get out and build that country life.

#### **Essential Information**

MLS® # E4419632 Price \$343,000

Bedrooms 3
Bathrooms 2.00
Full Baths 2

Square Footage 1,518 Acres 23.25 Year Built 2012

Type Rural

Sub-Type Detached Single Family

Style Bungalow Status Active