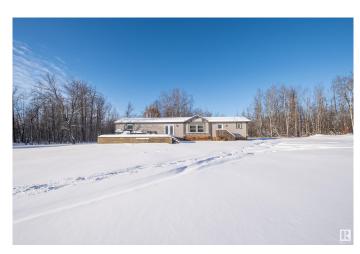

### \$343.000

3 Bedroom, 2.00 Bathroom, 1,518 sqft Rural on 23.25 Acres

None, Rural Lac Ste. Anne County, AB

Have it all out here on this beautiful property just minutes from the town of Mayerthorpe!

Located just off of HWY 18 is your private, tree lined driveway that leads to a three bedroom, two bathroom home situated on 23+/- acres of land. A perfect mixture of dense forest and cleared space, the property is able to bring to life almost any acreage or hobby farm desire!

#### **Essential Information**

MLS® # E4419632 Price \$343,000

Bedrooms 3
Bathrooms 2.00
Full Baths 2

Square Footage 1,518 Acres 23.25 Year Built 2012

Type Rural

Sub-Type Detached Single Family

Style Bungalow Status Active