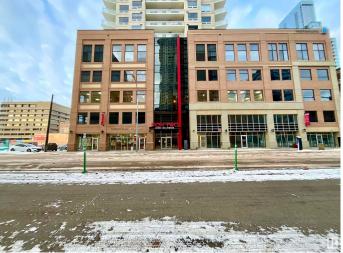

# \$1,390,000 - 302 10410 102 Avenue, Edmonton

MLS® #E4419740

## \$1,390,000

0 Bedroom, 0.00 Bathroom, Office on 0.00 Acres

Downtown (Edmonton), Edmonton, AB

Fully built out high end office space in the Fox II tower downtown. High ceilings throughout the open concept workspaces. Two private offices & large boardroom. Reception off the main entrance, open kitchen area and two private washrooms. Abundance of natural light from the perimeter windows. Two titled parking stalls - one tandem and one single. Furnishings negotiable.

## **Essential Information**

| MLS® #     | E4419740    |
|------------|-------------|
| Price      | \$1,390,000 |
| Bathrooms  | 0.00        |
| Acres      | 0.00        |
| Year Built | 2016        |
| Туре       | Office      |
| Status     | Active      |