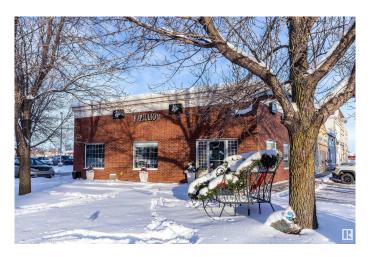

# \$490,000 - 10 161 Liberton Drive, St. Albert

MLS® #E4419770

### \$490,000

0 Bedroom, 0.00 Bathroom, Retail on 0.00 Acres

Lacombe Park, St. Albert, AB

Great investment opportunity! Amazing location for this commercial condo unit in a sought-after and high-traffic location.

Currently, a hair salon is being operated in the property. This property offers a total of 1,232 square feet of space. Just a block from St.

Albert Trail, and easy access to Anthony Henday, this property is close to banks, the Sturgeon Hospital, Costco, Wal-Mart, etc.