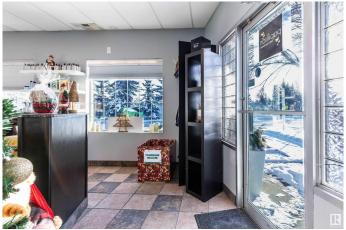

Currently, a hair salon is being operated in the property. This property offers a total of 1,232 square feet of space. Just a block from St.

Albert Trail, and easy access to Anthony Henday, this property is close to banks, the Sturgeon Hospital, Costco, Wal-Mart, etc.