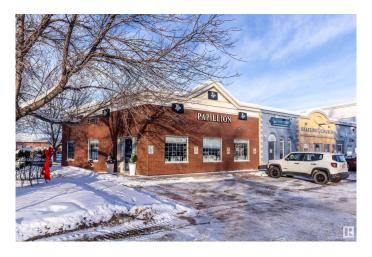

# \$490,000 - 10 161 Liberton Drive, St. Albert

MLS® #E4419770

### \$490,000

0 Bedroom, 0.00 Bathroom, Retail on 0.00 Acres

Lacombe Park, St. Albert, AB

Great investment opportunity! Amazing location for this commercial condo unit in a sought-after and high-traffic location.

Currently, a hair salon is being operated in the property. This property offers a total of 1,232 square feet of space. Just a block from St.

Albert Trail, and easy access to Anthony Henday, this property is close to banks, the Sturgeon Hospital, Costco, Wal-Mart, etc.